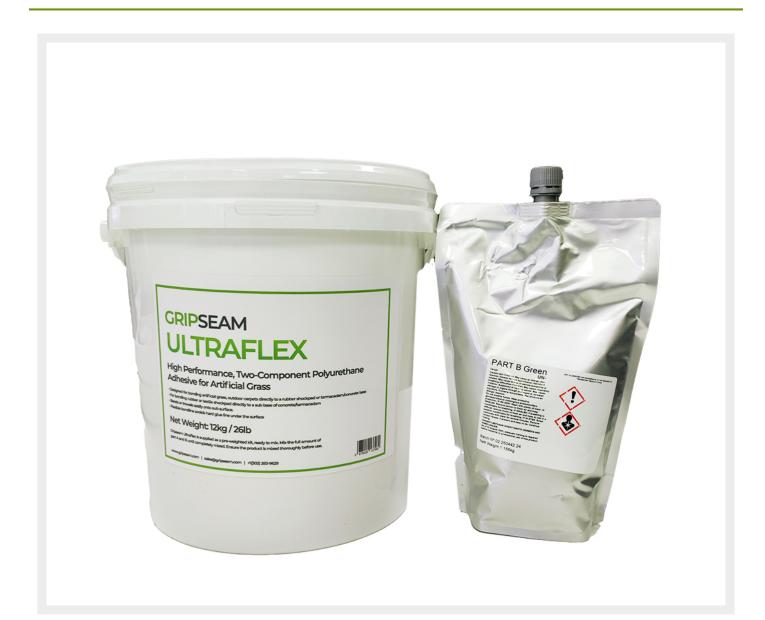

## Description

Ultraflex Adhesive is a two component polyurethane based adhesive system primarily designed for bonding artificial grass or outdoor carpet directly to a rubber shockpad, concrete or tarmacadam base. Alternatively, it is suitable for bonding prefabricated rubber shockpad directly to a sub base of concrete or tarmacadam. 2 part mix, needs mixing well with our adhesive mixing paddle (shown below)

- Designed for bonding artificial grass, outdoor carpets directly to a rubber shockpad or tarmacadam/concrete base
- For bonding rubber or textile shockpad directly to a sub base of concrete/tarmacadam
- Beads or trowels easily onto sub surface.
- Flexible bondline avoids hard glue line under the surface
- Packaging: 6kg + 0.5kg Hardener