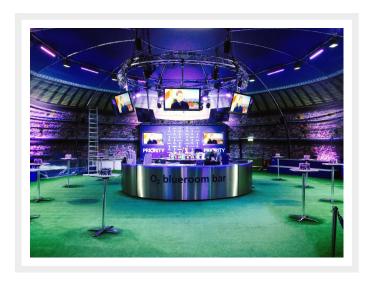

## **Description**

Under £5 per square metre. This grass has been a massive success with exhibitors and retail shop displays.

It is ideal for all kinds of exhibitions, display areas and all other temporary uses. The light weight nature of the grass makes it easy to roll up and store, ready for the next show.

This Artificial Grass actually works out cheaper to buy than most companies could hire it out.