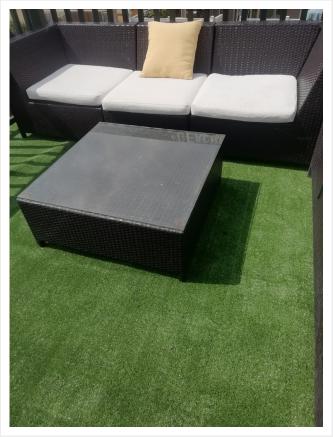

## **Product Images**

## **Description**

Under £5 per square metre. This grass has been a massive success with exhibitors and retail shop displays.

It is ideal for all kinds of exhibitions, display areas and all other temporary uses. The light weight nature of the grass makes it easy to roll up and store, ready for the next show.

This Artificial Grass actually works out cheaper to buy than most companies could hire it out.