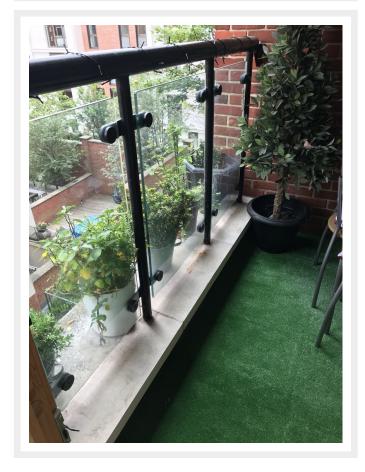

## **Product Images**

## **Description**

Under £5 per square metre. This grass has been a massive success with exhibitors and retail shop displays.

It is ideal for all kinds of exhibitions, display areas and all other temporary uses. The light weight nature of the grass makes it easy to roll up and store, ready for the next show.

This Artificial Grass actually works out cheaper to buy than most companies could hire it out.