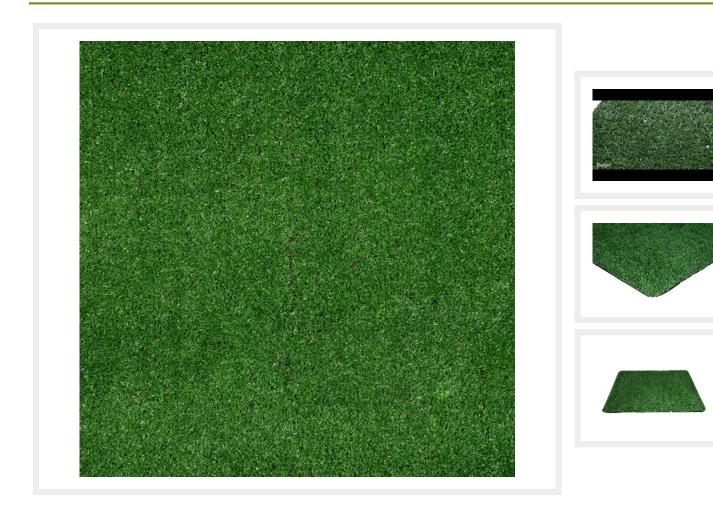

## **Product Images**

## **Description**

Under £5 per square metre. This grass has been a massive success with exhibitors and retail shop displays.

It is ideal for all kinds of exhibitions, display areas and all other temporary uses. The light weight nature of the grass makes it easy to roll up and store, ready for the next show.

## **Additional Information**

| Roll Width     | 2m, 4m                                                                             |
|----------------|------------------------------------------------------------------------------------|
| Total Height   | 6mm +/- 10%                                                                        |
| Pile Height    | 5mm +/- 10%                                                                        |
| Tuft Gauge     | 1/8 Inch                                                                           |
| Density        | 20000+/- 10%                                                                       |
| Total Weight   | 689 +/- 10%                                                                        |
| Style / Colour | Solid Green                                                                        |
| Yarn Material  | Polypropylene & Polyethylene                                                       |
| Backing        | Weed Resistant Black                                                               |
| Warranty       | 1 Year                                                                             |
| UV Resistance  | Every range has excellent UV Properties, all covered under a manufactures Warranty |
| Fire Rating    | Efl                                                                                |
| Child Friendly | Yes. All of our ranges are perfect to use for play and activity areas.             |
| Pet Friendly   | Yes. All of our ranges are great for your pets at home.                            |