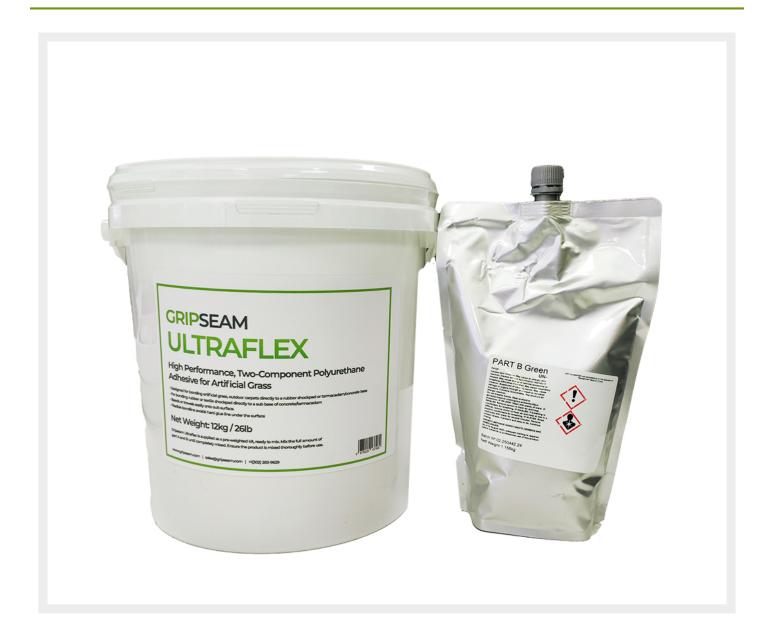

## Ultraflex Adhesive 12kg (upto 28m2 coverage)

Special Price £49.95 Regular Price £59.99

## Description

Ultraflex Adhesive is a two component polyurethane based adhesive system primarily designed for bonding artificial grass or outdoor carpet directly to a rubber shockpad, concrete or tarmacadam base. Alternatively, it is suitable for bonding prefabricated rubber shockpad directly to a sub base of concrete or tarmacadam. 2 part mix, needs mixing well with our adhesive mixing paddle (shown below)

- Designed for bonding artificial grass, outdoor carpets directly to a rubber shockpad or tarmacadam/concrete base
- For bonding rubber or textile shockpad directly to a sub base of concrete/tarmacadam
- Beads or trowels easily onto sub surface.
- Flexible bondline avoids hard glue line under the surface
- Packaging: 11kg + 1.2kg Hardener