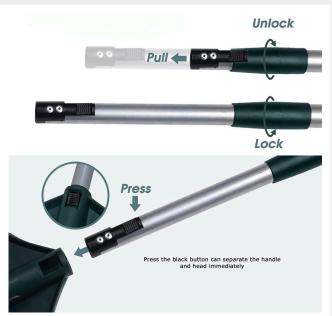

remove moss, leaves and debris while lifting the tufts back to their original upright position, restoring your artificial lawn to tiptop condition.

- \* Lightweight and easy to use
- \* Double Row of High-grade polyamide filament bristles
- \* Twist & lock telescopic powder-coated steel handle
- \* Sweep area 45cm
- \* Extends from 78cm to 130cm long with the head attached