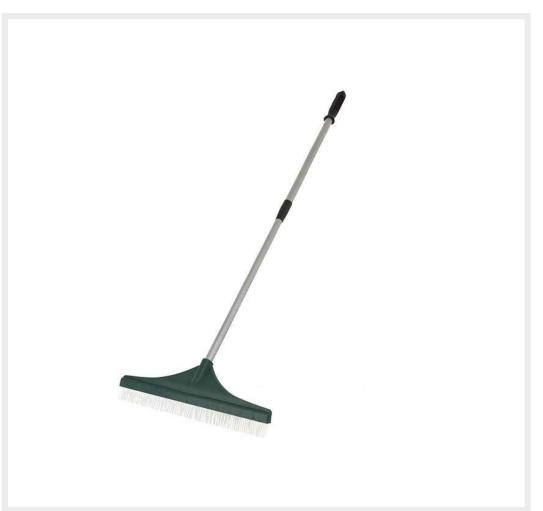

## Telescopic Artificial Grass Brush Grooming Rake

Special Price
£12.95 Regular
Price
£19.99

remove moss, leaves and debris while lifting the tufts back to their original upright position, restoring your artificial lawn to tiptop condition.

- \* Lightweight and easy to use
- \* Double Row of High-grade polyamide filament bristles
- \* Twist & lock telescopic powder-coated steel handle
- \* Sweep area 45cm
- \* Extends from 78cm to 130cm long with the head attached