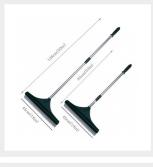

remove moss, leaves and debris while lifting the tufts back to their original upright position, restoring your artificial lawn to tiptop condition.

- \* Lightweight and easy to use
- \* Double Row of High-grade polyamide filament bristles
- \* Twist & lock telescopic powder-coated steel handle
- \* Sweep area 45cm
- \* Extends from 78cm to 130cm long with the head attached