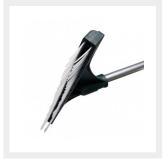

Perfect for both DIY and professional installers with no access to a Power Broom.

This is the pro version with two lines of bristles, be aware there are very similar products of the market that only feature one line of bristles .

Ordinary garden rakes are far too heavy-handed for artificial grass, while brooms and brushes tend to flatten out the tufts, but at last here's a custom-designed solution that really works. 194 filament bristles that gently