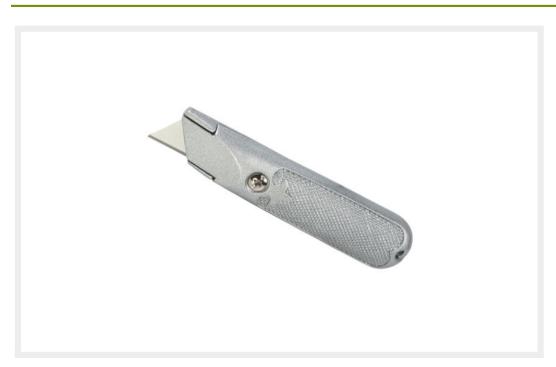

## Stanley Fixed Blade Trimming Knife

£8.99

## **Description**

A fixed Blade pattern knife with three double notched blades in the handle. Is made from a diecast zinc body with non-slip grip making it very tough yet comfortable to use. The Fixed blade is very important when being used to install Artificial Grass as it can reduce accidents and damages to both the grass and the knife itself.

- Positive fixed blade retention for heavy-duty cutting
- Super-duty cast metal textured handle designed for long, tough use
- Nose overlaps at top and bottom for added strength
- Works with all Stanley® replacement utility blades.
- Supplied with 3 blades