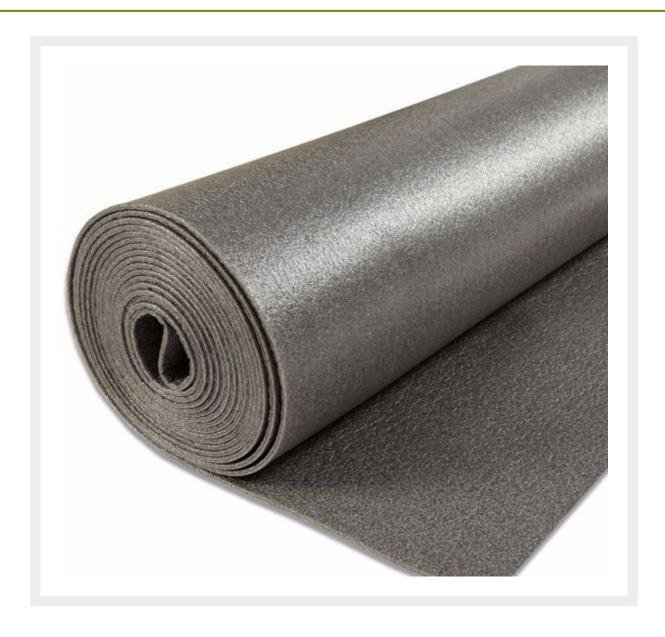

## **Description**

Great for use on decking boards and patios.

Designed to be laid directly beneath any of our artificial grass products to produce a softer feel under foot.

On decking boards and patios it will reduce the chance of lines showing through on the surface of grass.

## **Specifications**

**~** 

Colour: Charcoal Grey ✓ Weight: 35kg/m3

Size: 1.2m x 12m (14.4m²)

Thickness: 6-7mmRecyclable: 100%