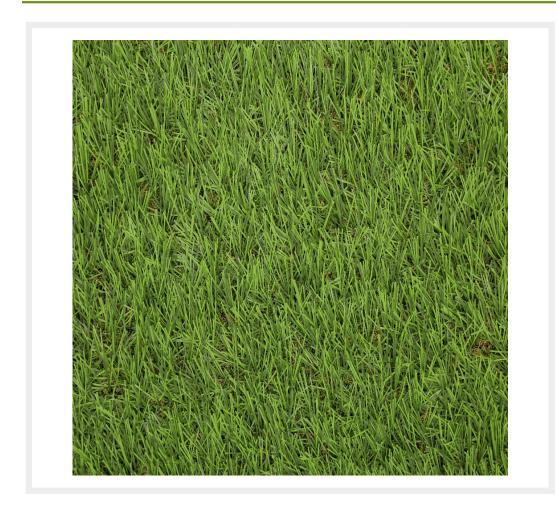

## **Description**

Extinguish is an artificial grass designed with Exhibition and Trade halls in mind. The much higher fire rating of Cfl-s1 allows this product to be used commercially indoors as it conforms to much higher standards set by the European Exhibition Industry.

This range can also be used outdoors for any landscaping project.

As with all our ranges the Extinguish does not require a sand or rubber dressing over the top compared to its rival grasses of the same design. The grass is very popular with smoking areas. large terraces and even play areas. Its tough natural close pile makes it ideal for any heavy domestic use.