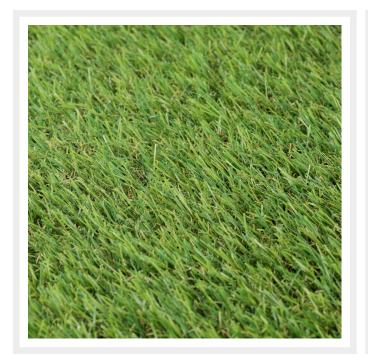

## **Description**

Hartfield is our entry level landscaping grass and great if you are on a budget but still want a product that looks realistic. The blend of 4 colours of yarn make it a really great looking product, especially for this low price.

This is a 22mm total height product that needs no sand dressing due to its, natural, hard wearing pile. Made up of three natural green colours giving the appearance of grass in different states of growth and wear, making it one of the most realistic and natural grass in its price range.