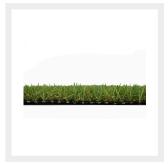

This is a 22mm total height product that needs no sand dressing due to its, natural, hard wearing pile. Made up of three natural green colours giving the appearance of grass in different states of growth and wear, making it one of the most realistic and natural grass in its price range.

## **Additional Information**

| Roll Width     | 2m, 4m                                                                                                                  |
|----------------|-------------------------------------------------------------------------------------------------------------------------|
| Total Height   | 20mm +/- 10%                                                                                                            |
| Pile Height    | 18mm +/- 10%                                                                                                            |
| Tuft Gauge     | 3/8 Inch                                                                                                                |
| Dtex           | 4000 +/- 10%                                                                                                            |
| Density        | 13650 +/- 10%                                                                                                           |
| Total Weight   | 1050 +/- 10%                                                                                                            |
| Style / Colour | 4-Tone Green                                                                                                            |
| Yarn Material  | Polypropylene & Polyethylene - the perfect mixture of durability and comfort whilst maintaining a fantastic appearance. |
| Backing        | Weed Resistant Black PP                                                                                                 |
| Warranty       | 8 Years                                                                                                                 |
| UV Resistance  | Every range has excellent UV Properties, all covered under a manufactures Warranty                                      |
| Fire Rating    | Efl                                                                                                                     |
| Child Friendly | Yes. All of our ranges are perfect to use for play and activity areas.                                                  |
| Pet Friendly   | Yes. All of our ranges are great for your pets at home.                                                                 |