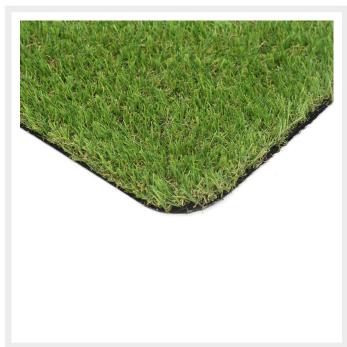

This is a 22mm total height product that needs no sand dressing due to its, natural, hard wearing pile. Made up of three natural green colours giving the appearance of grass in different states of growth and wear, making it one of the most realistic and natural grass in its price range.

## **Additional Information**

| Roll Width     | 2m, 4m                                                                                                                  |
|----------------|-------------------------------------------------------------------------------------------------------------------------|
| Total Height   | 20mm +/- 10%                                                                                                            |
| Pile Height    | 18mm +/- 10%                                                                                                            |
| Tuft Gauge     | 3/8 Inch                                                                                                                |
| Dtex           | 4000 +/- 10%                                                                                                            |
| Density        | 13650 +/- 10%                                                                                                           |
| Total Weight   | 1050 +/- 10%                                                                                                            |
| Style / Colour | 4-Tone Green                                                                                                            |
| Yarn Material  | Polypropylene & Polyethylene - the perfect mixture of durability and comfort whilst maintaining a fantastic appearance. |
| Backing        | Weed Resistant Black PP                                                                                                 |
| Warranty       | 8 Years                                                                                                                 |
| UV Resistance  | Every range has excellent UV Properties, all covered under a manufactures Warranty                                      |
| Fire Rating    | Efl                                                                                                                     |
| Child Friendly | Yes. All of our ranges are perfect to use for play and activity areas.                                                  |
| Pet Friendly   | Yes. All of our ranges are great for your pets at home.                                                                 |