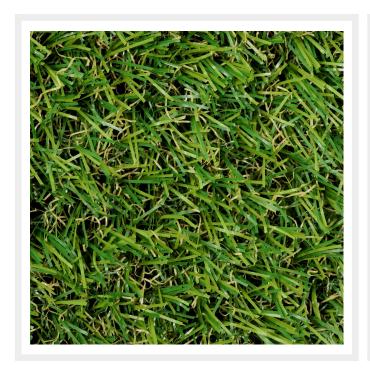

## **Description**

Hartfield is our entry level landscaping grass and great if you are on a budget but still want a product that looks realistic. The blend of 4 colours of yarn make it a really great looking product, especially for this low price.

This is a 22mm total height product that needs no sand dressing due to its, natural, hard wearing pile. Made up of three natural green colours giving the appearance of grass in different states of growth and wear, making it one of the most realistic and natural grass in its price range.

## **Additional Information**

| Roll Width     | 2m, 4m                                                                                                                  |
|----------------|-------------------------------------------------------------------------------------------------------------------------|
| Total Height   | 20mm +/- 10%                                                                                                            |
| Pile Height    | 18mm +/- 10%                                                                                                            |
| Tuft Gauge     | 3/8 Inch                                                                                                                |
| Dtex           | 4000 +/- 10%                                                                                                            |
| Density        | 13650 +/- 10%                                                                                                           |
| Total Weight   | 1050 +/- 10%                                                                                                            |
| Style / Colour | 4-Tone Green                                                                                                            |
| Yarn Material  | Polypropylene & Polyethylene - the perfect mixture of durability and comfort whilst maintaining a fantastic appearance. |
| Backing        | Weed Resistant Black PP                                                                                                 |
| Warranty       | 8 Years                                                                                                                 |
| UV Resistance  | Every range has excellent UV Properties, all covered under a manufactures Warranty                                      |
| Fire Rating    | Efl                                                                                                                     |
| Child Friendly | Yes. All of our ranges are perfect to use for play and activity areas.                                                  |
| Pet Friendly   | Yes. All of our ranges are great for your pets at home.                                                                 |