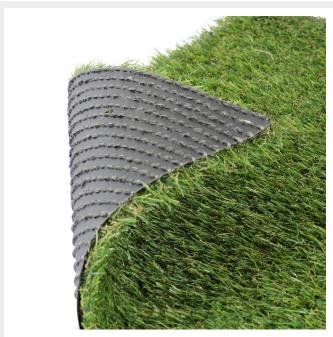

This is a 22mm total height product that needs no sand dressing due to its, natural, hard wearing pile. Made up of three natural green colours giving the appearance of grass in different states of growth and wear, making it one of the most realistic and natural grass in its price range.

## **Additional Information**

| Roll Width     | 2m, 4m                                                                                                                  |
|----------------|-------------------------------------------------------------------------------------------------------------------------|
| Total Height   | 20mm +/- 10%                                                                                                            |
| Pile Height    | 18mm +/- 10%                                                                                                            |
| Tuft Gauge     | 3/8 Inch                                                                                                                |
| Dtex           | 4000 +/- 10%                                                                                                            |
| Density        | 13650 +/- 10%                                                                                                           |
| Total Weight   | 1050 +/- 10%                                                                                                            |
| Style / Colour | 4-Tone Green                                                                                                            |
| Yarn Material  | Polypropylene & Polyethylene - the perfect mixture of durability and comfort whilst maintaining a fantastic appearance. |
| Backing        | Weed Resistant Black PP                                                                                                 |
| Warranty       | 8 Years                                                                                                                 |
| UV Resistance  | Every range has excellent UV Properties, all covered under a manufactures Warranty                                      |
| Fire Rating    | Efl                                                                                                                     |
| Child Friendly | Yes. All of our ranges are perfect to use for play and activity areas.                                                  |
| Pet Friendly   | Yes. All of our ranges are great for your pets at home.                                                                 |