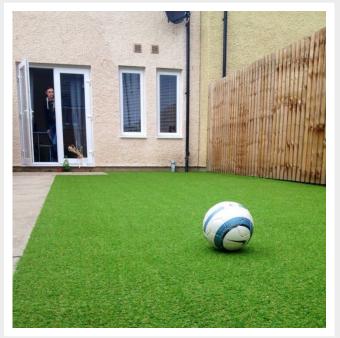

## **Description**

Hartfield is our entry level landscaping grass and great if you are on a budget but still want a product that looks realistic. The blend of 4 colours of yarn make it a really great looking product, especially for this low price.

The realistic look of this grass has seen it used extensively for promotional displays, television & stage productions and other large scale events.