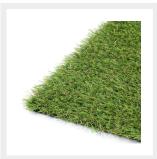

## **Description**

Hartfield is our entry level landscaping grass and great if you are on a budget but still want a product that looks realistic. The blend of 4 colours of yarn make it a really great looking product, especially for this low price.

This is a 22mm total height product that needs no sand dressing due to its, natural, hard wearing pile. Made up of three natural green colours giving the appearance of grass in different states of growth and wear, making it one of the most realistic and natural grass in its price range.