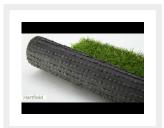

## **Description**

Hartfield is our entry level landscaping grass and great if you are on a budget but still want a product that looks realistic. The blend of 4 colours of yarn make it a really great looking product, especially for this low price.

This is a 22mm total height product that needs no sand dressing due to its, natural, hard wearing pile. Made up of three natural green colours giving the appearance of grass in different states of growth and wear, making it one of the most realistic and natural grass in its price range.