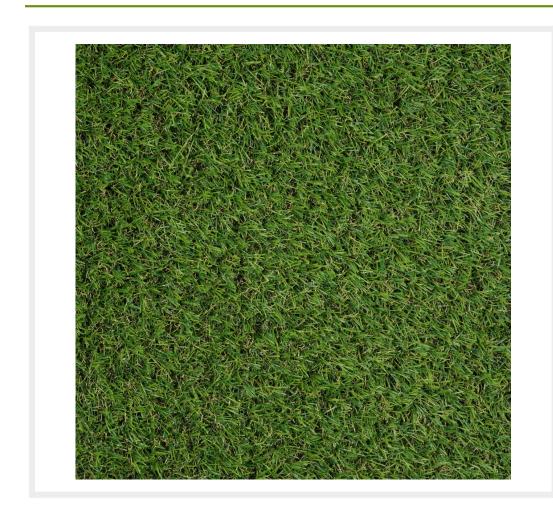

## **Description**

Hartfield is our entry level landscaping grass and great if you are on a budget but still want a product that looks realistic. The blend of 4 colours of yarn make it a really great looking product, especially for this low price.

This is a 22mm total height product that needs no sand dressing due to its, natural, hard wearing pile. Made up of three natural green colours giving the appearance of grass in different states of growth and wear, making it one of the most realistic and natural grass in its price range.

The realistic look of this grass has seen it used extensively for promotional displays, television & stage productions and other large scale events.